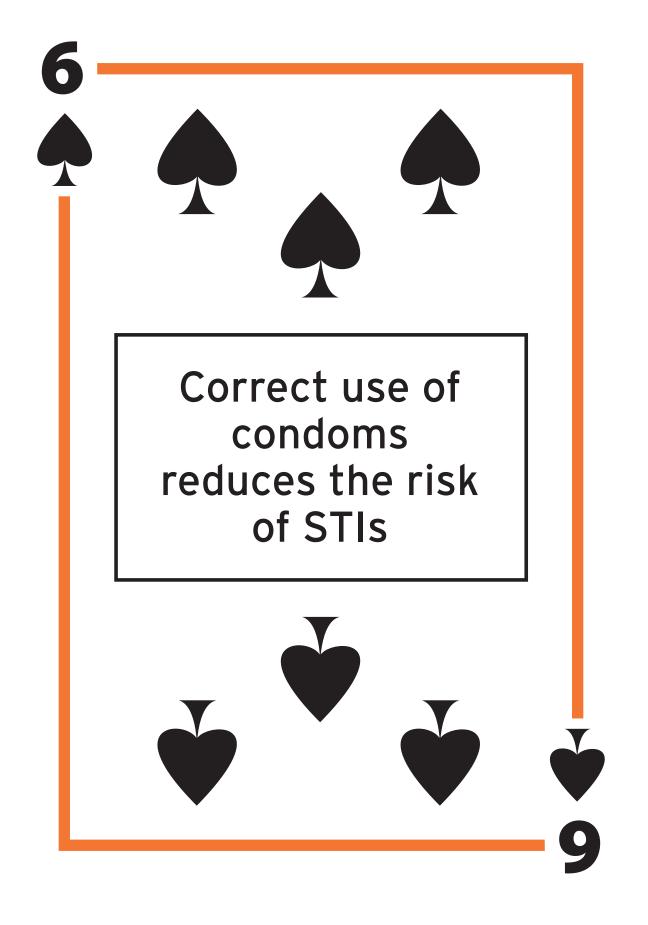

655 West 12th Ave Vancouver | BC V5Z 4R4 stbbipathways.ca

December 2021

Dear Community Members,

The accompanying printer proof is for a deck of playing cards created by the You Matter: Pathways to STBBI (Sexually Transmitted and Blood-Borne Infections) Care Team at BC Centre for Disease Control. The cards contain basic STBBI, health, and fun facts.