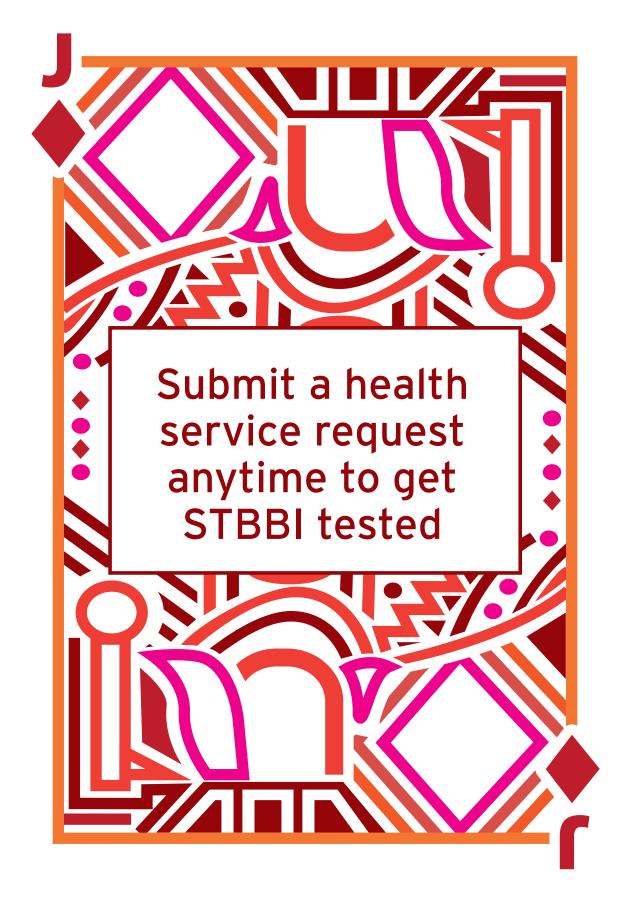

655 West 12th Ave Vancouver | BC V5Z 4R4 stbbipathways.ca

December 2021

Dear Community Members,

The accompanying printer proof is for a deck of playing cards created by the You Matter: Pathways to STBBI (Sexually Transmitted and Blood-Borne Infections) Care Team at BC Centre for Disease Control. The cards contain basic STBBI, health, and fun facts.