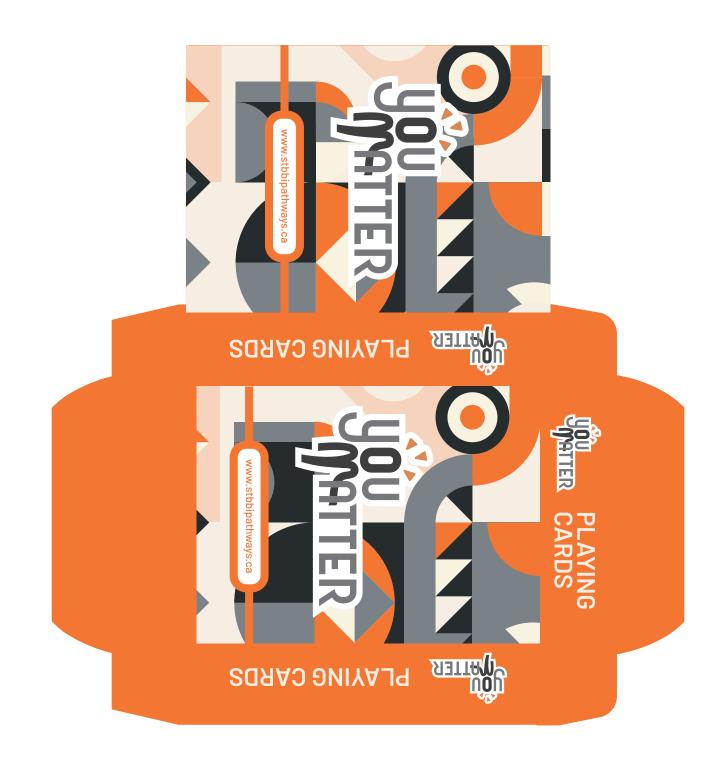

655 West 12th Ave Vancouver | BC V5Z 4R4 stbbipathways.ca

December 2021

Dear Community Members,

The accompanying printer proof is for a deck of playing cards created by the You Matter: Pathways to STBBI (Sexually Transmitted and Blood-Borne Infections) Care Team at BC Centre for Disease Control. The cards contain basic STBBI, health, and fun facts.

The printer proof contains the graphics for the box, the back of the cards, and the front of the cards.

To use these cards and/or facts for developing and distributing materials, please use as is (with stbbipathways.ca on the back of each card) or credit "stbbipathways.ca." For further inquiries, please contact us at stbbi\_pathways@bccdc.ca.